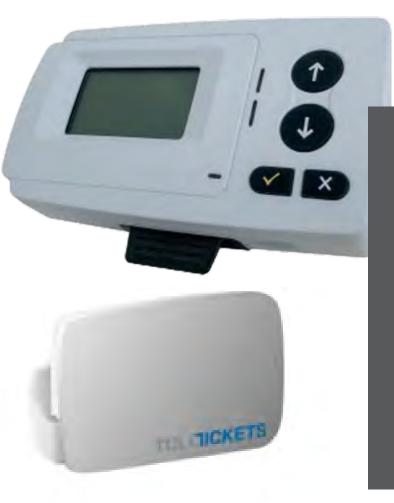

## Europe's most extensive light vehicle coverage

tolltickets offers the broadest range of tolling services in Europe, including on-board unit and both traditional and digital vignette services.

Light vehicle customers are able to travel to countries including Austria, Bulgaria, Czech Republic, Denmark, France, Hungary, Italy, Norway, Portugal, Slovenia, Spain, Sweden and Switzerland.

tolltickets' light vehicle tolling services include:

- Fully white labelled solution
- Competitive pricing models
- Flexible approach to integration with partners from across the mobility services ecosystem
- Co-branded website option for lighter integrations
- Direct experience with over 500,000 light vehicle customers