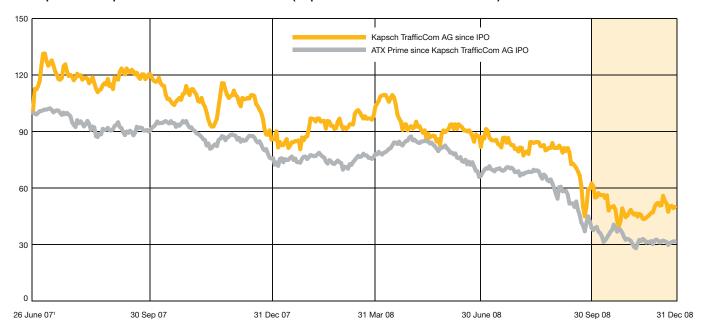

## Die Kapsch TrafficCom Share.

Developments on the international capital markets in the calendar year 2008 and particularly in the last quarter were negatively influenced by the financial crisis and the cyclical downturn of the economy. The Kapsch TrafficCom share was also affected by the significant downturn of the Vienna Stock Exchange. The share closed the first nine months of the current fiscal year 2008/09 at a share price of EUR 16.0 on 31 December 2008, down 31.3 % from the closing price at the end of the previous quarter (30 September 2008: EUR 23.3). During the same period, the ATX Prime decreased by 38.7 %. Since the initial public offering on 26 June 2007, our share price declined by exactly 50 %, as of 31 December 2008, whereas the ATX Prime decreased by 68.3 %.

#### Share price development in FY09-Q3 and since IPO (Kapsch TrafficCom AG vs. ATX Prime)

 $<sup>1\</sup>quad \hbox{Offer price on 26 June 2007 and closing value for ATX Prime on 25 June 2007, each indexed to 100.}$ 