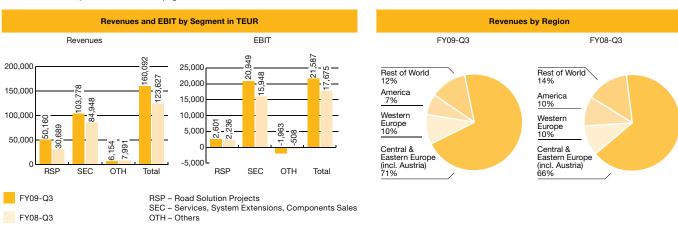

Revenues were at EUR 160.1 million in the first nine months of the current fiscal year, up 29 % compared to the same period of the previous fiscal year (EUR 123.6 million). EBIT increased by 22 % to EUR 21.6 million (first nine months of previous fiscal year: EUR 17.7 million). Due to a negative financial result in the third quarter resulting from currency losses and the impairment of certain short-term financial assets, profit before tax decreased by 16 % to EUR 17.9 million (first nine months of previous fiscal year: EUR 21.2 million) and profit after tax also decreased by 8 % to EUR 12.7 million (first nine months of previous fiscal year: EUR 13.8 million). Accordingly, earnings per share slightly decreased by 8 % to EUR 0.95 (first nine months of previous fiscal year: EUR 1.03).

Clear positive free cash flow and advanced cash position

Both of our large segments – SEC (Services, System Extensions, Components Sales) and RSP (Road Solution Projects) – significantly contributed to these positive developments. The performance of the SEC segment remained strong in the first nine months and, in line with the strategy to increase recurring revenues as presented during our IPO, showed a 22 % increase in revenues to EUR 103.8 million (first nine months of previous year: EUR 84.9 million) and a 31 % increase in EBIT to EUR 20.9 million (first nine months of previous fiscal year: EUR 15.9 million). Developments in the RSP (Road Solution Projects) segment were particularly positive due to a high activity level in projects: revenues increased by 63 % to EUR 50.2 million (first nine months of previous fiscal year: EUR 30.7 million) and already exceeded the level of the entire previous fiscal year (2007/08: EUR 47.0 million) after nine months at an improved EBIT of EUR 2.6 million, up 18 % from the EUR 2.2 million in the same period of the previous fiscal year.

#### Revenues and earnings.

Revenues of Kapsch TrafficCom Group in the first nine months of the current fiscal year 2008/09 amounted to EUR 160.1 million, up 29 % from EUR 123.6 million recorded in the same period of the previous fiscal year. This increase in revenues was in line with optimistic expectations.

In the first three quarters of the current fiscal year, the Services, System Extensions, Components Sales (SEC) segment recorded a significant increase in revenues. At EUR 103.8 million, segment revenues for the first nine months were up 22 % compared to the same period of the previous fiscal year (EUR 84.9 million). The successful technical and commercial operation of the nationwide electronic truck tolling system in the Czech Republic and the significant increase in sales of on-board units (OBUs) in Australia, Spain, Ireland, Denmark, France, Turkey and Austria significantly contributed to the segment's encouraging performance. The Road Solution Projects (RSP) segment also showed a positive development in revenues with an increase by EUR 19.5 million (63 %) compared with the same period of the previous fiscal year to EUR 50.2 million. This segment also accounted for the delivery of the interface for a future satellite-based toll collection system on 1st class, 2nd class and 3rd class roads as well as the supply of the interface for telematics applications and the implementation of a traffic regulation system for the D1 motorway route in the Czech Republic. The Others (OTH) segment's revenues declined by 23 % from EUR 8.0 million to EUR 6.2 million.

In the first nine months of the current fiscal year, Kapsch TrafficCom Group reported an operating result (EBIT) up 22 % from EUR 17.7 million to EUR 21.6 million. Operating results (EBIT) by segment were as follows:

- In the first nine months of the current fiscal year the EBIT for the SEC segment improved from EUR 15.9 million in the same period of the previous fiscal year to EUR 20.9 million (up 31 %).
- In the same period, project realizations led to an increase of RSP segment's EBIT from EUR 2.2 million to EUR 2.6 million.
- OTH segment's EBIT slightly declined from EUR -0.5 million to EUR -2.0 million.